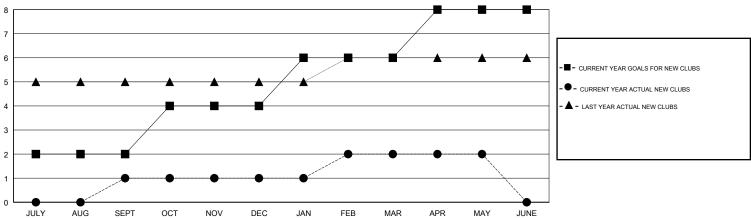

| 2             | 1         | 1             | JULY/AUG/SEPT         | 40                        | 86                      | 50                                           |
| OCT/NOV/DEC           | 2             | 0         | 5             | OCT/NOV/DEC           | 60                        | 4                       | 180                                          |
| JAN/FEB/MAR           | 2             | 1         | 0             | JAN/FEB/MAR           | 60                        | 127                     | 18                                           |
| APR/MAY/JUNE          | 2             | 0         | 0             | APR/MAY/JUNE          | 70                        | 30                      | 18                                           |

### GOALS AND ACTUAL NEW CLUBS CUMULATIVE



### GOALS AND ACTUAL MEMBERS CUMULATIVE



| DROPPED CLUBS: 6  DROPPED MEMBERS |     | 22 CLUBS OF 48 ADDED 1 OR MORE<br>NEW MEMBERS | GENDER DISTRIBUTION  MALE 886 (67.33%)  FEMALE 430 (32.67%)  Women Percentage Fiscal Year Goal: 20% |     |
|-----------------------------------|-----|-----------------------------------------------|-----------------------------------------------------------------------------------------------------|-----|
| DECEASED                          | 2   | CLICK HERE FOR CUMULATIVE                     | TOTAL FAMILY UNIT MEMBERS                                                                           | 548 |
| CLUB CANCELLED                    | 158 | MEMBERSHIP DATA                               |