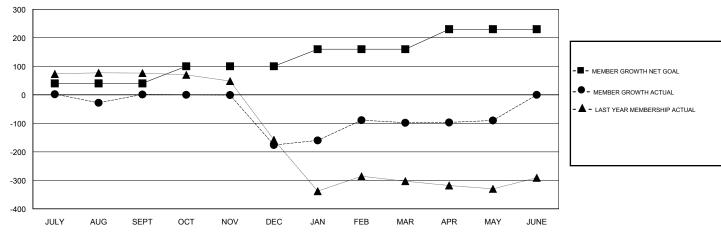

### GOALS AND ACTUAL MEMBERS CUMULATIVE

| DROPPED CLUBS: 6  DROPPED MEMBERS |     | 22 CLUBS OF 48 ADDED 1 OR MORE<br>NEW MEMBERS | GENDER DISTRIBUTION  MALE 886 (67.33%)  FEMALE 430 (32.67%)  Women Percentage Fiscal Year Goal: 20% |     |
|-----------------------------------|-----|-----------------------------------------------|-----------------------------------------------------------------------------------------------------|-----|
| DECEASED                          | 2   | CLICK HERE FOR CUMULATIVE                     | TOTAL FAMILY UNIT MEMBERS                                                                           | 548 |
| CLUB CANCELLED                    | 158 | MEMBERSHIP DATA                               |                                                                                                     | 040 |
| OTHER                             | 106 |                                               | FAMILY MEMBERS PAYING HALF DUES                                                                     | 310 |
| TOTAL                             | 266 |                                               | 3323                                                                                                |     |